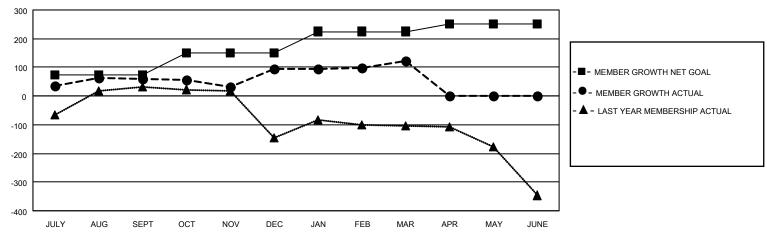

## GOALS AND ACTUAL MEMBERS CUMULATIVE

| DROPPED CLUBS: 1 |     | 47 CLUBS OF 70 ADDED 1 OR MORE<br>NEW MEMBERS | GENDER DISTRIBUTION  MALE 2,079 (82.37%) |              |     |
|------------------|-----|-----------------------------------------------|------------------------------------------|--------------|-----|
| DROPPED MEMBERS  |     |                                               | FEMALE                                   | 445 (17.63%) |     |
| DECEASED         | 24  | CLICK HERE FOR CUMULATIVE                     | TOTAL FAMILY UNIT MEMBERS                |              | 932 |
| CLUB CANCELLED   | 0   | MEMBERSHIP DATA                               |                                          |              | E70 |
| OTHER 155        |     |                                               | FAMILY MEMBERS PAYING HALF DUES          |              | 578 |
| TOTAL            | 179 |                                               | Bolo                                     |              |     |

## MONTHLY MEMBERSHIP PROGRESS REPORT

LOCATION INDIA District 316 G Results as of: 3/31/2021

| Clubs         |               |             |               | Members               |                        |                         |                                                    |  |
|---------------|---------------|-------------|---------------|-----------------------|------------------------|-------------------------|----------------------------------------------------|--|
|               | RESULTS FOR   | R 2020-2021 |               | RESULTS FOR 2020-2021 |                        |                         |                                                    |  |
| QUARTER       | NEW CLUB GOAL | NEW CLUBS   | DROPPED CLUBS | QUARTER MEME          | BER GROWTH NET<br>GOAL | MEMBER GROWTH<br>ACTUAL | DROPPED<br>MEMBERS ACTUAL<br>(including transfers) |  |
| JULY/AUG/SEPT | 2             | 1           | 1             | JULY/AUG/SEPT         | 75                     | 90                      | 26                                                 |  |
| OCT/NOV/DEC   | 1             | 3           | 0             | OCT/NOV/DEC           | 75                     | 180                     | 142                                                |  |
| JAN/FEB/MAR   | 1             | 1           | 0             | JAN/FEB/MAR           | 75                     | 42                      | 11                                                 |  |
| APR/MAY/JUNE  | 1             | 0           | 0             | APR/MAY/JUNE          | 25                     | 0                       | 0                                                  |  |