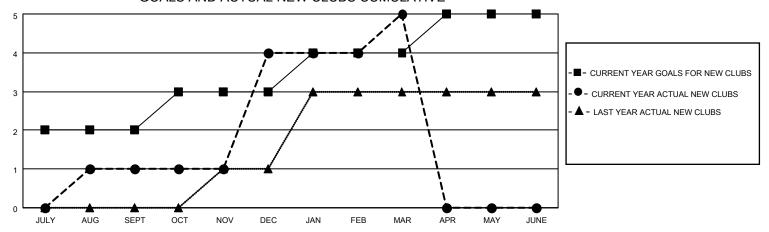

## GOALS AND ACTUAL NEW CLUBS CUMULATIVE

## MONTHLY MEMBERSHIP PROGRESS REPORT

LOCATION INDIA District 316 G Results as of: 3/31/2021

| Clubs         |               |             |               | Members               |                        |                         |                                                    |  |
|---------------|---------------|-------------|---------------|-----------------------|------------------------|-------------------------|----------------------------------------------------|--|
|               | RESULTS FOR   | R 2020-2021 |               | RESULTS FOR 2020-2021 |                        |                         |                                                    |  |
| QUARTER       | NEW CLUB GOAL | NEW CLUBS   | DROPPED CLUBS | QUARTER MEME          | BER GROWTH NET<br>GOAL | MEMBER GROWTH<br>ACTUAL | DROPPED<br>MEMBERS ACTUAL<br>(including transfers) |  |
| JULY/AUG/SEPT | 2             | 1           | 1             | JULY/AUG/SEPT         | 75                     | 90                      | 26                                                 |  |
| OCT/NOV/DEC   | 1             | 3           | 0             | OCT/NOV/DEC           | 75                     | 180                     | 142                                                |  |
| JAN/FEB/MAR   | 1             | 1           | 0             | JAN/FEB/MAR           | 75                     | 42                      | 11                                                 |  |
| APR/MAY/JUNE  | 1             | 0           | 0             | APR/MAY/JUNE          | 25                     | 0                       | 0                                                  |  |